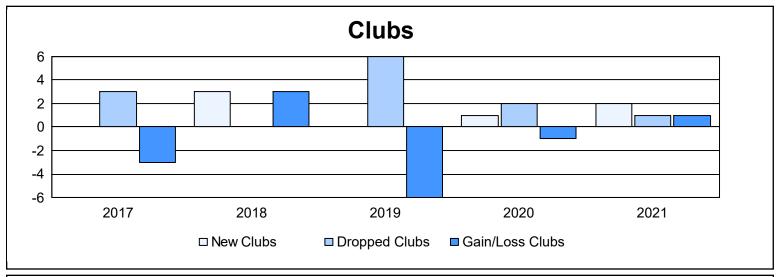

District LC 12 As of June 2021 Cumulative

| Year      | New<br>Clubs | Dropped<br>Clubs | Gain/<br>Loss<br>Clubs | New<br>Members | Charter<br>Members | Reinstate<br>Members | Transfer<br>Members | Total<br>Member<br>Added | Total<br>Members<br>Dropped | Gain/<br>Loss<br>Members |
|-----------|--------------|------------------|------------------------|----------------|--------------------|----------------------|---------------------|--------------------------|-----------------------------|--------------------------|
| 2016-2017 | 0            | 3                | -3                     | 190            | 8                  | 30                   | 2                   | 230                      | 246                         | -16                      |
| 2017-2018 | 3            | 0                | 3                      | 303            | 72                 | 27                   | 9                   | 411                      | 262                         | 149                      |
| 2018-2019 | 0            | 6                | -6                     | 150            | 23                 | 20                   | 16                  | 209                      | 430                         | -221                     |
| 2019-2020 | 1            | 2                | -1                     | 86             | 35                 | 35                   | 1                   | 157                      | 251                         | -94                      |
| 2020-2021 | 2            | 1                | 1                      | 165            | 50                 | 22                   | 6                   | 243                      | 231                         | 12                       |
| Average   | 1            | 2                | -1                     | 179            | 38                 | 27                   | 7                   | 250                      | 284                         | -34                      |